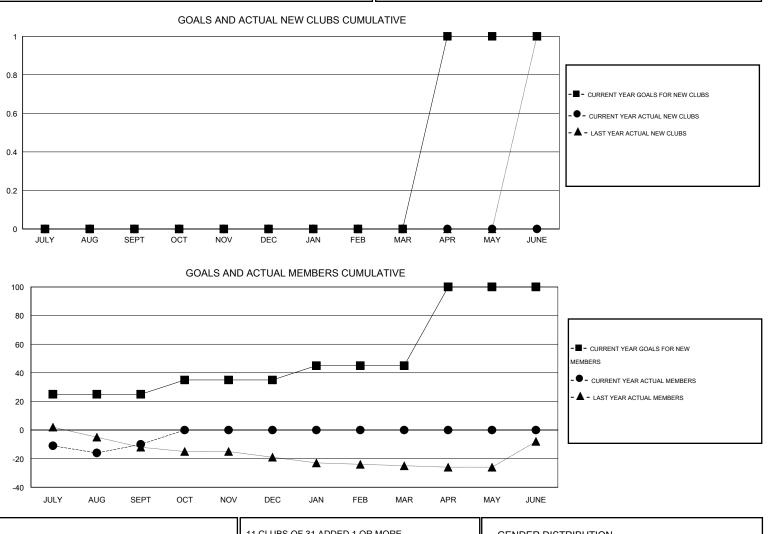

## HAL GRIFFIN GMT:

0

0

LOCATION ARKANSAS  $\mathsf{GMT} \; \mathsf{CA} \; 1$ Clubs Members RESULTS FOR 2014-2015 RESULTS FOR 2014-2015 NEW CLUB NEW CLUBS DROPPED NET NEW MEMBER CHARTER AND DROPPED NET QUARTER GOAL CLUBS GAIN/LOSS GOAL NEW MEMBERS MEMBERS GAIN/LOSS ADDED 0 0 2 -2 25 29 39 -10 JULY/AUG/SEPT 0 0 0 0 0 10 0 0

10

55

0

0

0

0

OCT/NOV/DEC

JAN/FEB/MAR

APR/MAY/JUNE

| 11 CLUBS OF 31 ADDED 1 OR MORE | E GENDER DISTRIBUTION                                   |                                                                                                                             |                                                                     |
|--------------------------------|---------------------------------------------------------|-----------------------------------------------------------------------------------------------------------------------------|---------------------------------------------------------------------|
| NEW MEMBERS                    | MALE                                                    | 507 (66.97%)                                                                                                                |                                                                     |
| 1                              | FEMALE                                                  | 250 (33.03%)                                                                                                                |                                                                     |
|                                |                                                         |                                                                                                                             |                                                                     |
|                                |                                                         |                                                                                                                             |                                                                     |
| ASSESSMENT DATA                | FAMILY UNIT MEMBERS                                     |                                                                                                                             | 147                                                                 |
|                                | HEAD OF HOUSEHOLD                                       |                                                                                                                             | 71                                                                  |
|                                | NON-HEAD OF HOUSEHOL                                    | D                                                                                                                           | 76                                                                  |
|                                | NEW MEMBERS<br>CLICK HERE FOR HEALTH<br>ASSESSMENT DATA | NEW MEMBERS     MALE       FEMALE       CLICK HERE FOR HEALTH       ASSESSMENT DATA   FAMILY UNIT MEMBERS HEAD OF HOUSEHOLD | NEW MEMBERS     MALE     507 (66.97%)       FEMALE     250 (33.03%) |